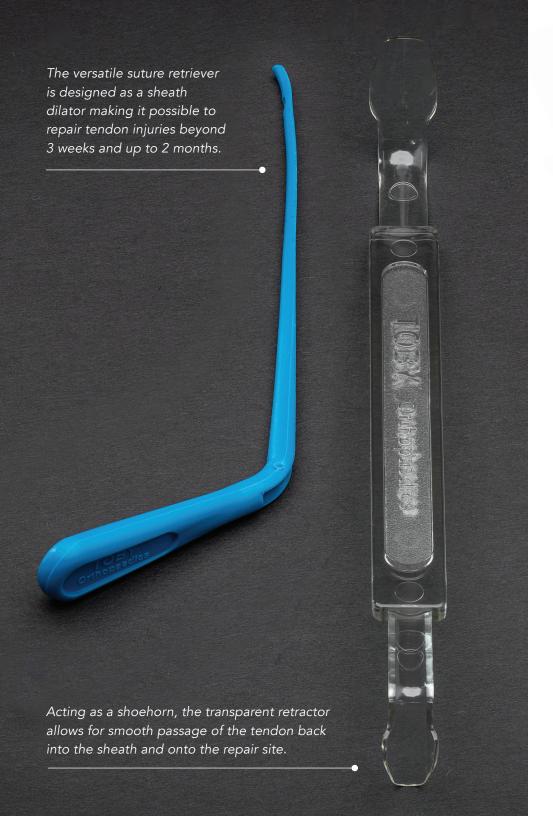

## TOBY FLEXOR TENDON REPAIR

Sheath Retractor and Suture Retriever/Sheath Dilator

TOBY Flexor Tendon Repair Tools facilitate your repair without dictating your method.

Acting as a funnel shoehorn, the novel transparent retractor allows for smooth passage of the tendon to the repair site.

- · A non-traumatic tendon placement back into its sheath
- · Minimization of soft tissue trauma
- · Reduced surgical time and frustration

The versatile suture retriever is designed for smooth passage through the delicate tendon sheath, and can also be used as a sheath dilator.

- · Fasier suture retrieval
- · Dilation of contracted tendon sheath