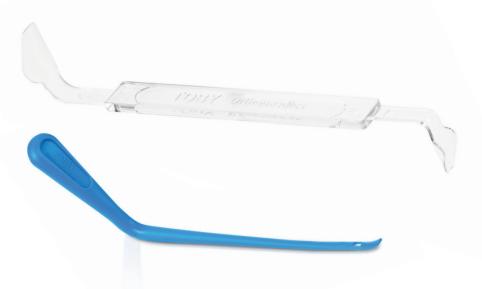

## TOBY FLEXOR TENDON REPAIR

Sheath Retractor and Suture Retriever/Sheath Dilator

TOBY Flexor Tendon Repair Tools facilitate your repair without dictating your method.

Acting as a funnel shoehorn, the novel transparent retractor allows for smooth passage of the tendon to the repair site.

## FEATURES

- Non-traumatic tendon surgery
- Reduced surgical time and frustration
- · Easy suture retrieval within the sheath
- Dilation of a contracted tendon sheath
- Minimize additional tissue trauma during tendon repair in "No Man's Land"