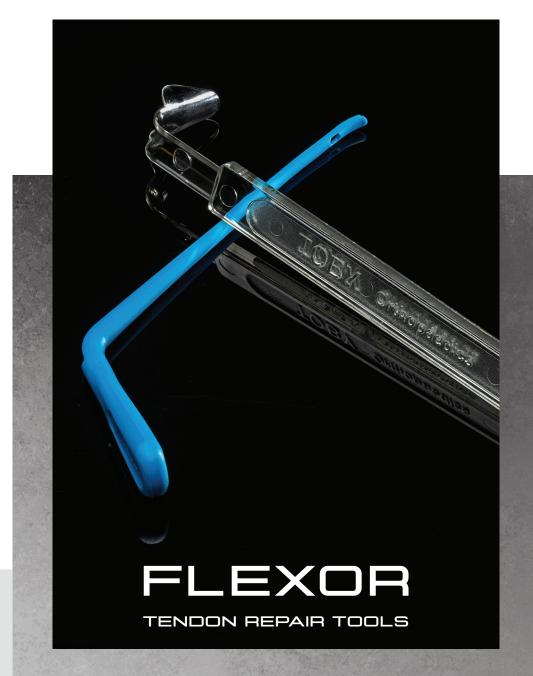

## TOBY FLEXOR TENDON REPAIR

Sheath Retractor and Suture Retriever/Sheath Dilator

TOBY Flexor Tendon Repair Tools facilitate your repair without dictating your method.

Acting as a funnel shoehorn, the novel transparent retractor allows for smooth passage of the tendon to the repair site.